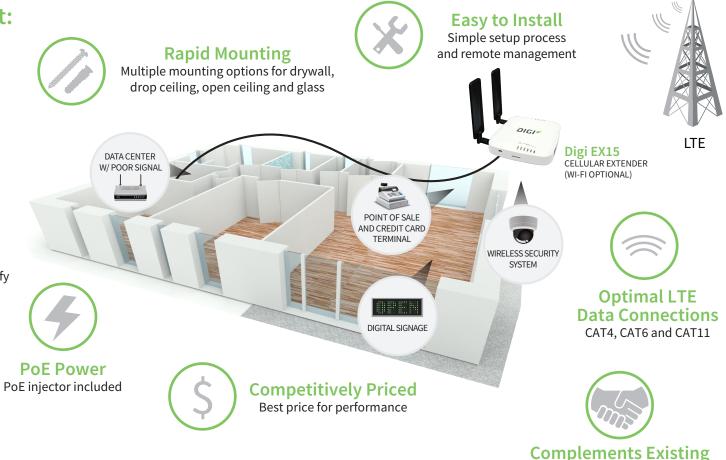

## Digi EX15 Cellular Extender: Retail Storefront

Digi® EX15 ensures your primary or failover LTE data connection is performing at its best in all of your retail locations. LTE data connectivity in an equipment room can be challenging due to poor cellular signal. Digi can solve that problem. Simply mount the Digi EX15 in the area where your LTE data connection signal is strongest, then run a simple Ethernet cable back to your data center or equipment room. LTE traffic is passed through via IP without the dB loss that occurs with external antennas. This will result in faster speeds, better connection and improved LTE performance.

## **Retail Environment:**

**Connected Devices** 

- Point of sale
- Back office internet connectivity
- Digital signage
- Credit card terminal
- Security cameras