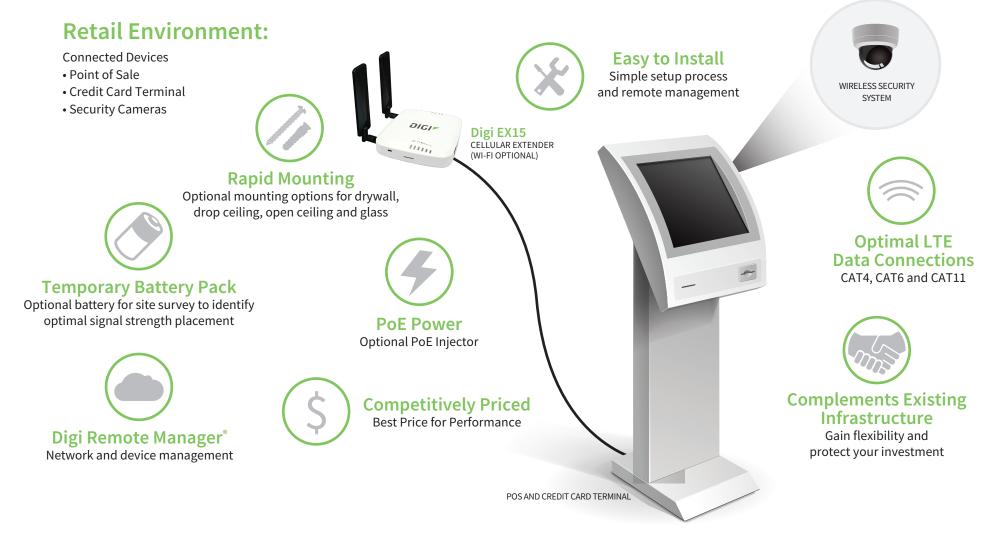

## Digi EX15 Cellular Extender: Mobile Kiosk and/or 'Store within a Store'

The Digi® EX15 ensures the best primary or failover data connection performance using LTE data at a stand-alone mobile kiosk (such as a mall or pop-up store). Challenges may include the inability for a land line connection or the kiosk location is in an area with poor LTE data reception. By using the Digi EX15, you can perform your own site survey using our convenient temporary battery backup. Locate a great LTE data signal, mount your device and run standard Ethernet (up to 300 feet with CAT6 cabling) back to your kiosk. Avoid costly site surveys and connect your kiosk for a more reliable LTE data connection.