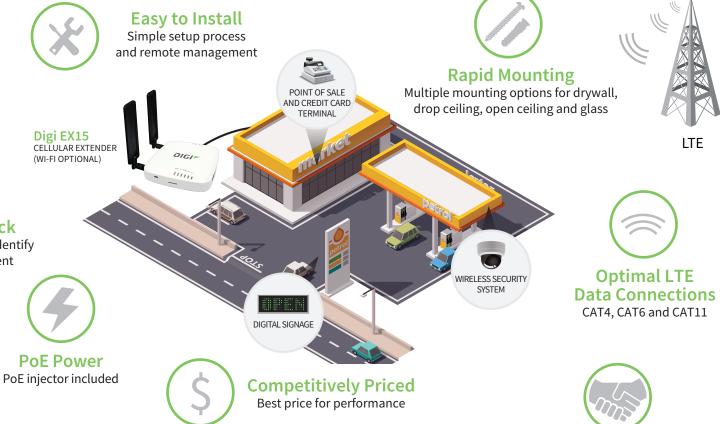

## Digi EX15 Cellular Extender: C-Store

Digi® EX15 ensures your primary or failover LTE data connection is performing at its best in all of your C-Store locations. LTE data connectivity in an equipment room can be challenging due to poor cellular signal. Our solution solves that problem. Simply mount the Digi EX15 in the area where your LTE data connection signal is strongest, then run a simple Ethernet cable back to your equipment room. LTE traffic is passed through via IP without the dB loss that occurs with external antennas. This will result in faster speeds, better connection and improved LTE performance for all of your network connected devices.

## **C-Store Location:**

**Connected Devices** 

- Point of sale
- Digital signage
- Credit card terminal
- Security cameras

## **Temporary Battery Pack**

Included battery for site survey to identify optimal signal strength placement

Network and device management

A DIGI PREFERRED RESELLER

**Complements Existing** 

Infrastructure
Gain flexibility and protect your investment